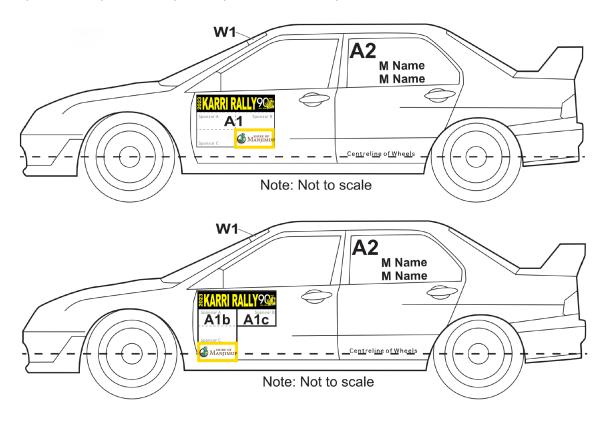

# 6. SHIRE OF MANJIMUP STICKERS

A **Shire of Manjimup** sponsor sticker is to be placed on each side of the vehicle next to the RallyWA series sponsor doorplate as per either of two options shown below: