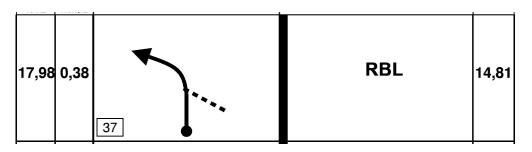

#### **Text correction**

Mooralup SS4 & SS7 Instruction 37 the direction arrow shows a Left hand bend but the instruction says "KR" the direction arrow is correct and text should read RBL